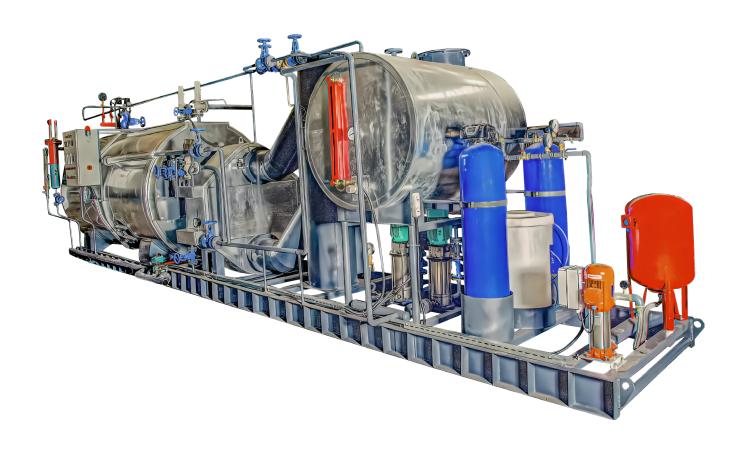

## SSP MODEL Skid Mounted Mobile Boiler Plant

**Product Overview** 

**BETA KAZAN Boiler Company is an honorable member of:** 

Boiler and Pressure Vessel Industrialists Association

Turkish HVAC&R Exporters Association

Paket ünite olarak imal edilmektedir. Buhar üretimi için tüm gerekli cihaz ve kontrol ekipmanları içerisinde bulunmaktadır. Özel dizayn edilmiş kazanlar sayesinde çok kısa zamanda ısı enerjisi üretmektedir. Çelik şasesi üzerinde rahatlıkla taşınıp, istenilen yerde kullanılabilir. Montaj ve bakımı kolaydır. Küçük ölçekli olup yer işgali azdır. Çelik şase üzeri tüm tesisat, baca, elektrik bağlantıları yapılmaktadır.

It is manufactured as a package unit and it contains all necessary devices and control equipment for steam production. It produces heat energy in a noticeably short time thanks to specially designed boilers. It can also be easily moved around on its steel chassis and used anywhere as plumbing, chimney and electrical connections are integrated in steel structure. As a result, it occupies less space and installation and maintenance are made easy.