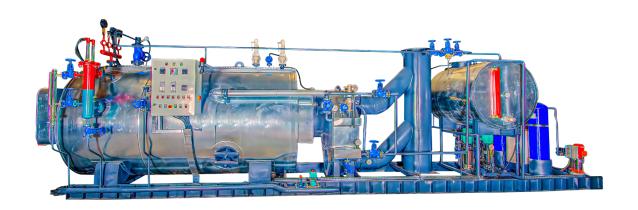

## SSP MODEL Skid Mounted Mobile Boiler Plant

**Product Overview** 

**BETA KAZAN Boiler Company is an honorable member of:** 

Boiler and Pressure Vessel Industrialists Association

Turkish HVAC&R Exporters Association

Paket ünite olarak imal edilmektedir. Buhar üretimi için tüm gerekli cihaz ve kontrol ekipmanları içerisinde bulunmaktadır. Özel dizayn edilmiş kazanlar sayesinde çok kısa zamanda ısı enerjisi üretmektedir. Çelik şasesi üzerinde rahatlıkla taşınıp, istenilen yerde kullanılabilir. Montaj ve bakımı kolaydır. Küçük ölçekli olup yer işgali azdır. Çelik şase üzeri tüm tesisat, baca, elektrik bağlantıları yapılmaktadır.

It is manufactured as a package unit and it contains all necessary devices and control equipment for steam production. It produces heat energy in a noticeably short time thanks to specially designed boilers. It can also be easily moved around on its steel chassis and used anywhere as plumbing, chimney and electrical connections are integrated in steel structure. As a result, it occupies less space and installation and maintenance are made easy.