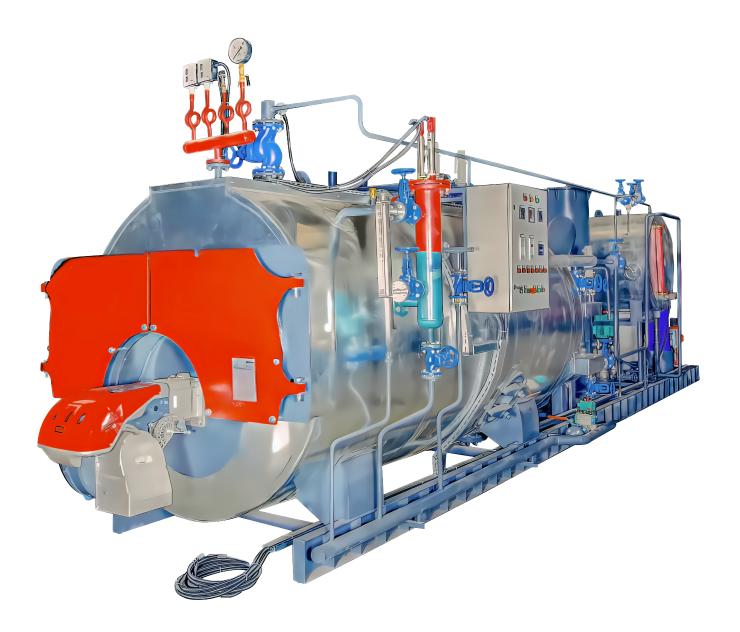

## SSP MODEL Skid Mounted Mobile Boiler Plant

**Product Overview** 

**BETA KAZAN Boiler Company is an honorable member of:** 

Boiler and Pressure Vessel Industrialists Association

Turkish HVAC&R Exporters Association

Paket ünite olarak imal edilmektedir. Buhar üretimi için tüm gerekli cihaz ve kontrol ekipmanları içerisinde bulunmaktadır. Özel dizayn edilmiş kazanlar sayesinde çok kısa zamanda ısı enerjisi üretmektedir. Çelik şasesi üzerinde rahatlıkla taşınıp, istenilen yerde kullanılabilir. Montaj ve bakımı kolaydır. Küçük ölçekli olup yer işgali azdır. Çelik şase üzeri tüm tesisat, baca, elektrik bağlantıları yapılmaktadır.

It is manufactured as a package unit and it contains all necessary devices and control equipment for steam production. It produces heat energy in a noticeably short time thanks to specially designed boilers. It can also be easily moved around on its steel chassis and used anywhere as plumbing, chimney and electrical connections are integrated in steel structure. As a result, it occupies less space and installation and maintenance are made easy.