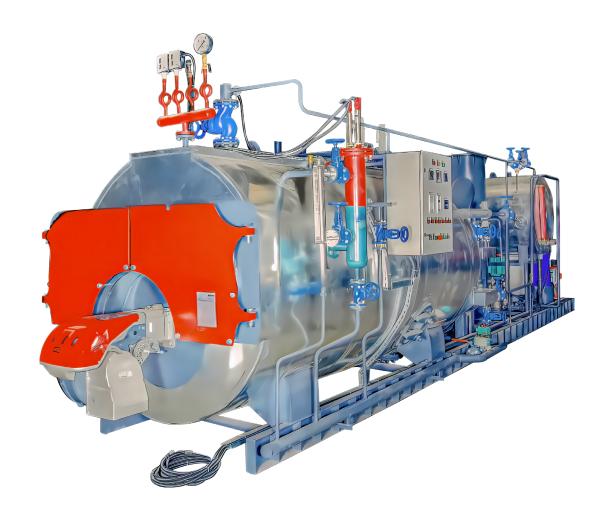

## SSP MODEL Skid Mounted Mobile Boiler Plant

**Product Overview** 

**BETA KAZAN Boiler Company is an honorable member of:** 

Boiler and Pressure Vessel Industrialists Association

Turkish HVAC&R Exporters Association

Paket ünite olarak imal edilmektedir. Buhar üretimi için tüm gerekli cihaz ve kontrol ekipmanları içerisinde bulunmaktadır. Özel dizayn edilmiş kazanlar sayesinde çok kısa zamanda ısı enerjisi üretmektedir. Çelik şasesi üzerinde rahatlıkla taşınıp, istenilen yerde kullanılabilir. Montaj ve bakımı kolaydır. Küçük ölçekli olup yer işgali azdır. Çelik şase üzeri tüm tesisat, baca, elektrik bağlantıları yapılmaktadır.

It is manufactured as a package unit and it contains all necessary devices and control equipment for steam production. It produces heat energy in a noticeably short time thanks to specially designed boilers. It can also be easily moved around on its steel chassis and used anywhere as plumbing, chimney and electrical connections are integrated in steel structure. As a result, it occupies less space and installation and maintenance are made easy.